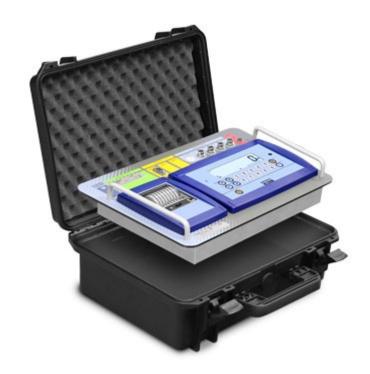

# **DFWKR**

"DFWKRP": INDICATOR FOR VEHICLE WEIGHING

Multifunction digital weight indicator in Rack version complete with 4 connectors for linking the platforms, built-in rechargeable battery, battery charger, thermal printer, time/date and case. It is particularly suitable for vehicle weighing applications. CE-M approvable (OIML R-76 / EN 45501).

#### **MAIN FEATURES**

- Waterproof functional keyboard with 17 keys.
- LCD backlit display with 6 25-mm high contrast digits and with indication of active functions.
- Rack type metallic case.
- Calibration, set-up parameters, printouts, etc., all configurable from keyboard.
- Instrument management & configuration from PC with DINITOOLS.
- Up to 10.000e in single range mode @ 0,3 µV/e in CE-M approved version for legal for trade use.
- Up to 1.000.000 displayable divisions with internal resolution up to 3.000.000 points.
- A/D 24-bit 4-channel sigma-delta conversion, up to 200 conv./sec. autoselect and up to 8 signal linearization points.
- Fitted with 4 connectors for connection to 4 platforms.
- Connectable with up to 25 analogue load cells having 1000 Ohm input resistance.
- Built-in rechargeable battery (10-hour minimum operating time) with fitted external 12 Vdc / 230 Vac adapter.
- Fitted with thermal printer, time/date, case for housing indicator and with space for other accessories.
- Dimensions: 325x460x170 mm; Total weight: about 5 kg.