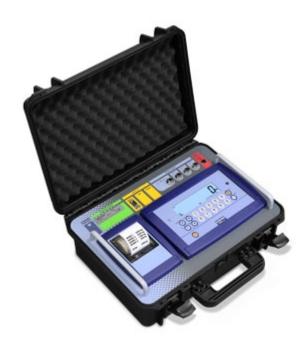

# **DFWKR**

"DFWKRP": INDICATOR FOR VEHICLE WEIGHING

Multifunction digital weight indicator in Rack version complete with 4 connectors for linking the platforms, built-in rechargeable battery, battery charger, thermal printer, time/date and case. It is particularly suitable for vehicle weighing applications. CE-M approvable (OIML R-76 / EN 45501).

#### **MAIN FEATURES**

- Waterproof functional keyboard with 17 keys.
- LCD backlit display with 6 25-mm high contrast digits and with indication of active functions.
- Rack type metallic case.
- Calibration, set-up parameters, printouts, etc., all configurable from keyboard.
- Instrument management & configuration from PC with DINITOOLS.
- Up to 10.000e in single range mode @ 0,3 µV/e in CE-M approved version for legal for trade use.
- Up to 1.000.000 displayable divisions with internal resolution up to 3.000.000 points.
- A/D 24-bit 4-channel sigma-delta conversion, up to 200 conv./sec. autoselect and up to 8 signal linearization points.
- Fitted with 4 connectors for connection to 4 platforms.
- Connectable with up to 25 analogue load cells having 1000 Ohm input resistance.
- Built-in rechargeable battery (10-hour minimum operating time) with fitted external 12 Vdc / 230 Vac adapter.
- Fitted with thermal printer, time/date, case for housing indicator and with space for other accessories.
- Dimensions: 325x460x170 mm; Total weight: about 5 kg.