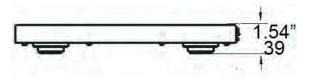

nd WEEE directive, UL/CE/B               |
| Options          | USB port and cable, backlit                  |

### **Dimensions (mm/inch)**



## **Economic Version**









- LCD display with optional backlit
- 4 keys for easy operation, with HOLD function
- Low profile base with four steel loadcells, accuracy +/-0.5%
- Coiled cable (extension length:3m) for easy extension
- Extra black anti-slip rubber mat for option
- Optional USB port for communication with computer



Shipping and receiving, warehouse, livestock, general purpose weighing

- Ultra low profile punched steel base with stainless steel platform
- 3m coiled cable for durability and easy extension

PS-101G-120 120kgx0.1kg 250lbx0.2lb

PS-101G-180 182kgx0.1kg 400lbx0.2lb

.)x12.01"(W)

BS/VI Energy approved power adapter