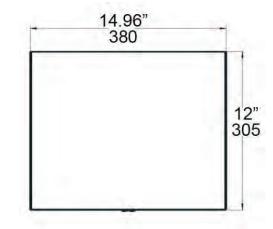

#### **Specifications**

| Item             | Parameters                                   |
|------------------|----------------------------------------------|
| Model            | PS-101G-60                                   |
| Capacity         | 60kgx0.05kg<br>130lbx0.1lb                   |
| Units of Measure | kg, lb, lb:oz                                |
| Display          | $5^{l\!\!/_2}$ digits 0.65" high LCD display |
| Serial Port      | optional USB                                 |
| Power            | 9V 600mA adapter or 1x9V batter              |
| Operation Temp   | 0°C to 40°C (32°F to 104°F)                  |
| Platform Size    | 380mm(L)x305mm(W) / 14.96"(L)                |
| Packing          | 520x490x340mm/4pcs/ctn                       |
| Shipping Weight  | G.W.:22kg N.W.:20kg                          |
| Approvals        | CE and WEEE directive, UL/CE/B               |
| Options          | USB port and cable, backlit                  |

### **Dimensions (mm/inch)**

PS-101G-180 182kgx0.1kg 400lbx0.2lb

.)x12.01"(W)

BS/VI Energy approved power adapter