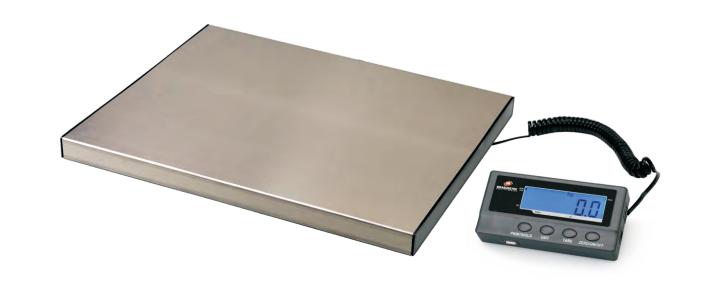

# **PS-101G PARCEL SCALE**

#### **Features**

- Applications:
- 4 steel load cells Loadcell:
- Construction:
  - Four spring feet for self-centering and quick stability Portable design for easy movement to different locations Rugged ABS housing
  - Easy-to-read LCD display with optional backlit 4 keys: ZERO/ON/OFF, TARE, UNIT, HOLD
- Functions:

• Indicator:

Weighing, Hold, Tare, Auto-Off function

## **Economic Version**

- LCD display with optional backlit
- 4 keys for easy operation, with HOLD function
- Low profile base with four steel loadcells, accuracy +/-0.5%
- Coiled cable (extension length:3m) for easy extension
- Extra black anti-slip rubber mat for option
- Optional USB port for communication with computer

Shipping and receiving, warehouse, livestock, general purpose weighing

- Ultra low profile punched steel base with stainless steel platform
- 3m coiled cable for durability and easy extension

PS-101G-120 120kgx0.1kg 250lbx0.2lb